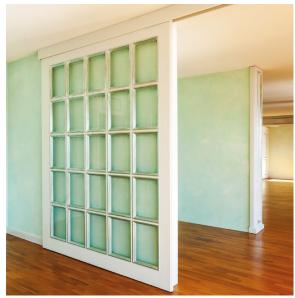

## For wooden and metal sliding doors weighing up to 200kg

Combining performance and style Pacer Sliding is suitable for wooden, aluminium or metal doors weighing up to 200kg. The system is ideally suited to modern applications including offices, shop fronts and other stylish interiors. Various guide channels are available including brass,

aluminium and an aluminium threshold. A track mounted aluminium fascia is also available for face fixed and soffit fixed applications to conceal the working components. Wooden doors may be either solid or glazed and metal doors can be angle or box section.