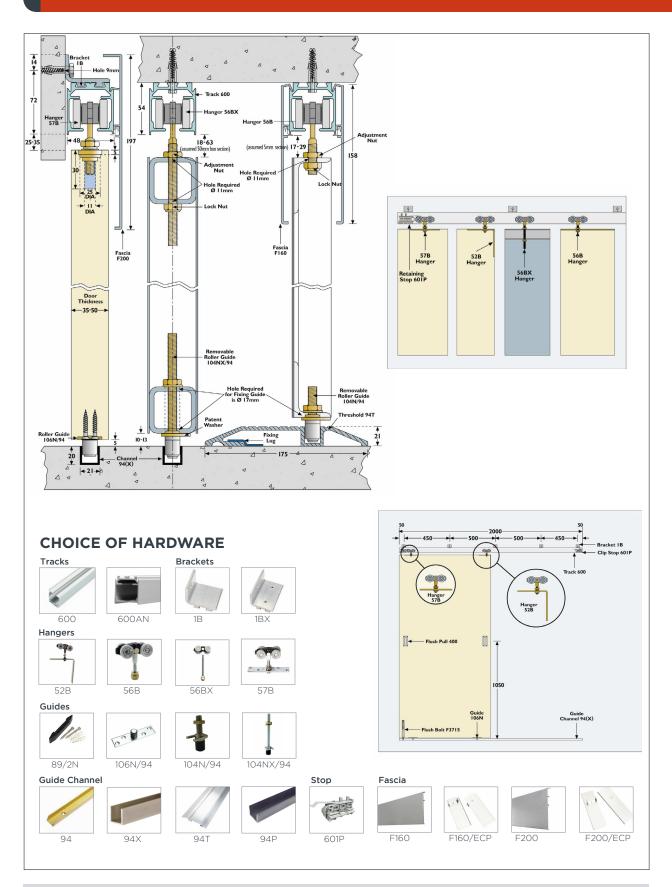

| Product Specification |                                                                                                           |            |  |  |
|-----------------------|-----------------------------------------------------------------------------------------------------------|------------|--|--|
| Component             | Description                                                                                               | Short Code |  |  |
| Track                 | Aluminium mill finish track in 2000, 2500, 3000, 3500, 4000 and 6000mm lengths                            | 600/****   |  |  |
|                       | Anodised aluminium track in 2000, 2500, 3000, 3500, 4000 and 6000mm lengths                               | 600/****AN |  |  |
| Brackets              | Face fixed bracket                                                                                        | 1B         |  |  |
|                       | Jointing bracket                                                                                          | 1BX        |  |  |
| Hangers               | Angle plate fixing hanger for wooden doors                                                                | 52B        |  |  |
|                       | Hanger for angle frame metal doors                                                                        | 56B        |  |  |
|                       | Hanger for box frame metal doors                                                                          | 56BX       |  |  |
|                       | Concealed fixing hanger for wooden doors, aluminium doors or metal doors                                  | 57B        |  |  |
| Guides                | Floor mounted guide for wooden, aluminium or metal doors                                                  | 89/2N      |  |  |
|                       | Concealed fixing guide for wooden or aluminium doors                                                      | 106N/94    |  |  |
|                       | Guide for angle frame metal doors                                                                         | 104N/94    |  |  |
|                       | Guide for box frame metal doors                                                                           | 104NX/94   |  |  |
| Guide Channel         | Brass guide channel available in 1500 and 3000mm lengths                                                  | 94/***     |  |  |
|                       | Aluminium guide channel in 1500, 2000, 2500, 3000, 4000 and 6000mm lengths                                | 94X/***    |  |  |
|                       | Aluminium threshold in 2000, 2500, 3000, 3500, 4000 and 6000mm lengths                                    | 94T/***    |  |  |
|                       | Polypropylene channel in black in 2000, 2500, 3000, 3500, 4000, 5000 and 6000mm lengths                   | 94P/***    |  |  |
| Stop                  | Retaining stop mounted within track                                                                       | 601P       |  |  |
| Fascia                | Satin anodised aluminium fascia for soffit fixed track in 2000, 2500, 3000, 3500, 4000 and 6100mm lengths | F160/****  |  |  |
|                       | End cap for F160 fascia                                                                                   | F160/ECP   |  |  |
|                       | Satin anodised aluminium fascia for face fixed track in 2000, 2500, 3000, 3500, 4000 and 6100mm lengths   | F200/****  |  |  |
|                       | End cap for F200 fascia                                                                                   | F200/ECP   |  |  |

<sup>\*\*\*\*</sup> Replace by length of track for full short code

200kg Wood Metal Interior Exterior SLIDING